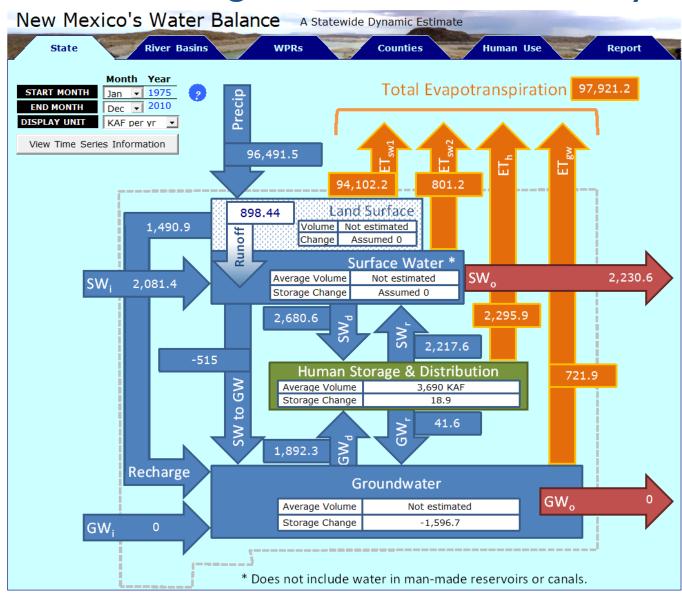

## Dynamic Water Budget Current Functionality

Visualize average estimates of major stocks and flows of water through New Mexico at the state, major river basin, or Water **Planning Region** levels for a user specified historical period.