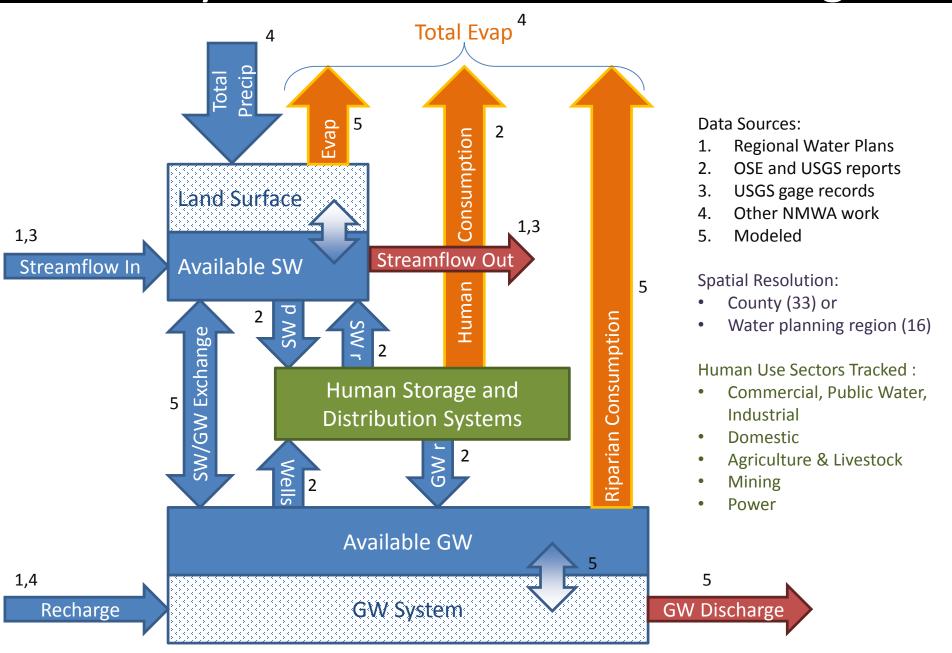

## NM Dynamic Statewide Water Budget

5 Human Water Use Categories in the Dynamic Water Budget (based on 8 categories in recent OSE Reports)

|  | Water Use Categories Reported by NM Office of the State Engineer |              |               |               |               |                 |                 |                           |
|--|------------------------------------------------------------------|--------------|---------------|---------------|---------------|-----------------|-----------------|---------------------------|
|  | 2010                                                             | 2005         | 2000          | 1995          | 1990          | 1985            | 1980            | 1975                      |
|  |                                                                  |              | Depletions,   | Depletions,   | Depletions,   | Depletions,     | Depletions,     |                           |
|  | Withdrawals                                                      | Withdrawals  | withdrawals & | withdrawals & | withdrawals & | withdrawals &   | withdrawals &   | Depletions, withdrawals & |
|  | only                                                             | only         | return flows  | return flows  | return flows  | return flows    | return flows    | return flows              |
|  | Public Water                                                     | Public Water | Public Water  | Public Water  | Public Water  | Urban           | Urban           | Urban                     |
|  | Supply                                                           | Supply       | Supply        | Supply        | Supply        | Military        | Military        | Military                  |
|  | Commercial                                                       | Commercial   | Commercial    | Commercial    | Commercial    | Commercial      | Commercial      | Manufacturing             |
|  |                                                                  |              |               |               |               |                 |                 | (Industrial & Commercial) |
|  |                                                                  |              |               |               |               | Recreation      | Recreation      | Recreation                |
|  | Industrial                                                       | Industrial   | Industrial    | Industrial    | Industrial    | Industrial      | Industrial      | Manufacturing             |
|  |                                                                  |              |               |               |               |                 |                 | (Industrial & Commercial) |
|  | Irrigated                                                        | Irrigated    | Irrigated     | Irrigated     | Irrigated     | Irrigated Ag    | Irrigated Ag    | Irrigated Agriculture     |
|  | Agriculture                                                      | Agriculture  | Agriculture   | Agriculture   | Agriculture   | Fish & Wildlife | Fish & Wildlife | Fish and Wildlife         |
|  | Livestock                                                        | Livestock    | Livestock     | Livestock     | Livestock     | Livestock       | Livestock       | Livestock                 |
|  |                                                                  |              |               |               |               | Stockpond       | Stockpond       | Stockpond Evaporation     |
|  |                                                                  |              |               |               |               | Evaporation     | Evaporation     |                           |
|  | Domestic                                                         | Domestic     | Domestic      | Domestic      | Domestic      | Rural           | Rural           | Rural                     |
|  | Mining                                                           | Mining       | Mining        | Mining        | Mining        | Minerals        | Minerals        | Minerals                  |
|  | Power                                                            | Power        | Power         | Power         | Power         | Power           | Power           | Power                     |