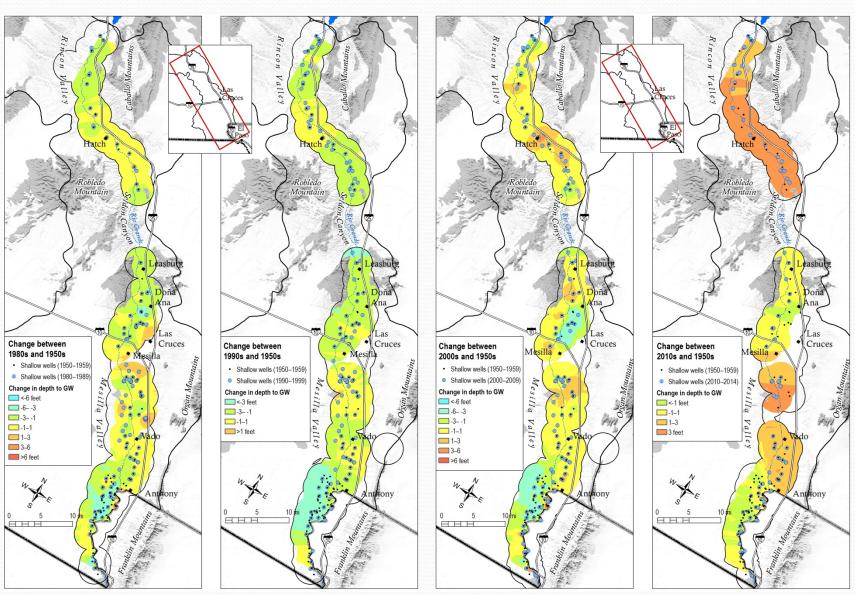

## Groundwater Storage Change in Mesilla

## and Rincon Basins

## Groundwater Storage Change in Mesilla and Rincon Basins

- Sampling of deep wells not dense enough for storage change estimate.
- Small decreases until 2000s.
- Basin wide decreases 2000s through present, surpassing all gains by factor of 2.