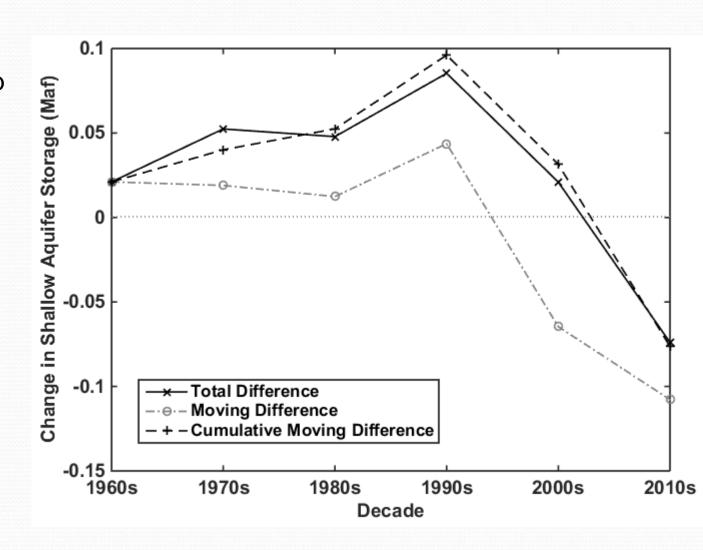

## Groundwater Storage Change in Mesilla and Rincon Basins

- Sampling of deep wells not dense enough for storage change estimate.
- Small decreases until 2000s.
- Basin wide decreases 2000s through present, surpassing all gains by factor of 2.